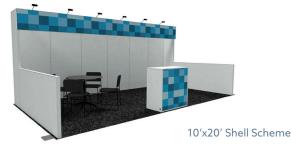

#### **SHELL SCHEME BOOTH \***

| AUVSI Organizational Member **     |         | 10′ x 20′<br>\$12,200 |
|------------------------------------|---------|-----------------------|
| Nonmember                          | \$7,950 | \$13,500              |
| Shell Scheme Booth Space Includes: |         |                       |

- Header sign
- Standard carpet
- Track-light with one (1) head per panel
- 42″h side returns/panels
- Set-up and removal
- Counter with sliding doors (42"h x 39"w x 18"d)
- Opening day cleaning
- Café table
- Four (4) chairs
- Power 10 amp/1000 watt
- (outlet placed at the back wall; one outlet regardless of booth size)

10'x10' Shell Scheme