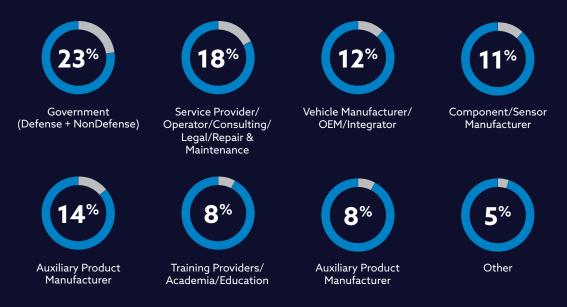

Organization Type - a diverse audience for those selling to the industry, end user or both